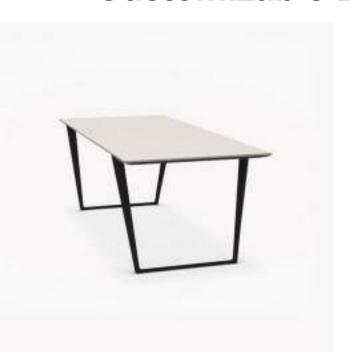

# **Customizable Desk**

The customizable desk is simple and functional and still very elegant. His size as been meticoulsly studied to offer the best working space for your employee.

Crafted with precision, this desk is customizable to offer the best solution for you.

### **Options**

**Legs** are available in Steel or in Aluminum with an extra cost of + \$50.40.

#### Leg

Steel or Aluminum.