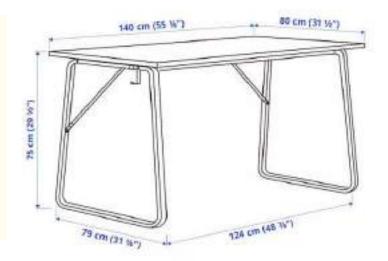

### Measurements

Length: 140 cm (55 1/8 ")

Width: 80 cm (31 1/2 ")

Height: 75 cm (29 1/2 ")

Max. load: 100 kg (220 lb 7 oz)